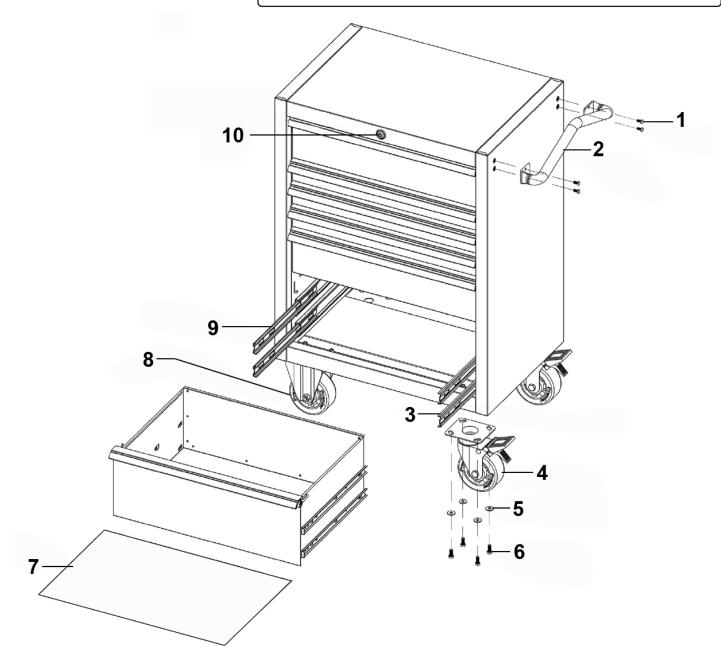

## PRollcab 6 Drawer 675mm Stainless Steel **Heavy-Duty**

**Model No: PTB67506SS** 

| Item | Part No.   | Description                                                      |
|------|------------|------------------------------------------------------------------|
| 1    | SS612.S    | Hex Head Set Screw M6 X 12 Zinc                                  |
| 2    | PTB-306061 | Cabinet Handle                                                   |
| 3    | PTB-300023 | Bearing Slide (R)                                                |
| 4    | PTB-302069 | Wheel, Swivel Castor, 4 Bolt (W/Brake)(D:123<br>W:48 B:14 H:175) |
| 5    | PTB-324002 | Washer                                                           |
| 6    | SS820.S    | Hex Head Set Screw M8 x 20 Zinc                                  |
| 7    | PTB-550123 | Drawer Liner 565x395mm                                           |

| Item | Part No.   | Description                                         |
|------|------------|-----------------------------------------------------|
| 8    | PTB-302070 | Wheel, Fixed Castor, 4 Bolt (D:123 W:48 B:14 H:175) |
| 9    | PTB-300022 | Bearing Slide (L)                                   |
| 10   | PTB-304007 | Lock And Key (Number 1201)                          |
|      | PTB-310157 | Sealey Zinc Badge (Not Shown)                       |
|      | PTB-310158 | Premier Zinc Badge (Not Shown)                      |
|      | PTB-304056 | Lock And Key (So)(Key Number Required (Not Shown)   |
|      | PTB-570490 | Top Panel (Not Shown)                               |